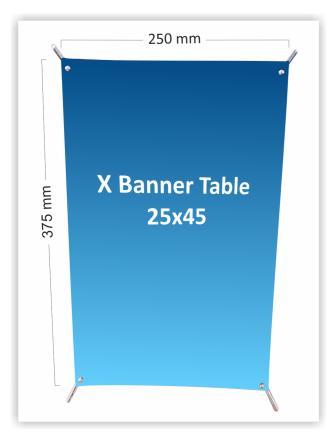

### **Product specifications:**

✓ total graphic area: W: 250 mm H: 375 mm

### **Recommendations:**

✓ Do not place important graphic elements (logo, texts, images, etc.) in the following areas:

- 20 cm<sup>2</sup> (2x2) to in every corner, because there will be mounted staples (see the next page template)
- close to the edge of the visible area.

# visible area

Total graphic area: (w) 250 x (h) 375 mm. Place the graphic elements (logo, texts, images, etc.) in the grey central area. Place only background in the red area, without important graphic elements.